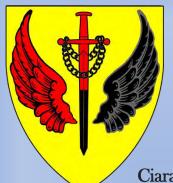

Ciaracán na Traga. Device. Or, in fess a sword inverted per fess gules and sable enfiling a loop of chain draped over the quillons sable between a pair of wings, the dexter wing gules and the sinister wing sable. Home Branch: Lions Gate (former Fjordland)