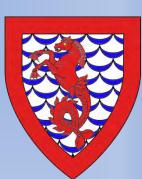

**Kitad-un Nere Ügei.** Device. Azure, a natural ibex passant regardant between three roundels, a bordure Or. Home

Branch: Lions Gate

Sadhbh Bheag inghean Toirrdhealbhaigh. Badge. Argent, an ounce rampant azure statant upon and climbing a dexter escarpment vert. Home Branch: Lions Gate