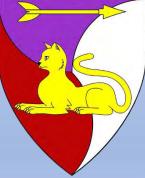

Caesaria Beribroun. Device. Azure, in saltire two domestic cats rampant counterrampant guardant argent. Home Branch: Seagirt

Chacha Mamin{cv}in syn. Name and Device. Per pall arrondi purpure, gules and argent, a domestic cat couchant and in chief an arrow fesswise Or. Badge. (Fieldless) A sheaf of arrows purpure and overall a domestic cat couchant Or. Home Branch: Lions Gate (former Fjordland)