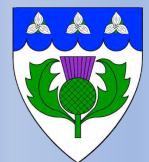

**Kitad-un Nere Ügei.** Device. Azure, a natural ibex passant regardant between three roundels, a bordure Or. Home

Branch: Lions Gate

Sadhbh Bheag inghean Toirrdhealbhaigh. Badge. Argent, an ounce rampant azure statant upon and climbing a dexter escarpment vert. Home Branch: Lions Gate