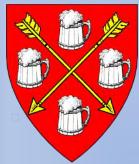

guardant argent. Home Branch: Seagirt

Chacha Mamin{cv}in syn. Name and Device. Per pall arrondi purpure, gules and argent, a domestic cat couchant and in chief an arrow fesswise Or. Badge. (Fieldless) A sheaf of arrows purpure and overall a domestic cat couchant Or. Home Branch: Lions Gate (former Fjordland)

Czygan Balinth. Device. Bendy gules and argent, a punner azure. Home Branch: Lions Gate

Diterich Mathias Brandt. Badge. Per pale embattled Or and sable, a lion maintaining a sword and a wolf rampant contourny maintaining an arrow inverted counterchanged. Home Branch: Lionsdale



Edwina de Herst. Badge. Azure, two bees proper and a Wake knot Or. Home Branch: Ramsgaard

Elise Ramsey. Name and Device. Argent scaly azure, a sea-horse within a bordure gules. Home Branch: Ramsgaard













Lokki inn helgi. Name and Device. Per bend argent and sable, a snake glissant palewise vert and a wolf rampant maintaining a death's head argent. Home Branch: Lions Gate



Matrona Barsova. Name and Device. Per pale azure and argent, a butterfly semy of roundels counterchanged and on a chief purpure a threaded needle argent. Badge. (Fieldless) An acorn slipped and leaved proper within and conjoined to an annulet azure. Home Branch: Lions Gate (former Fjordland)





Magdalena Ott. Name change and badge. Argent, a grey domestic cat sejant proper atop a trimount azure. Home Branch: Hartwood



Mikolaj Radomyski. Device change. Gules, a sinister wing argent with an eagle's foot issuant Or, an orle of chain argent. Home Branch: Thornwold



Oleg Sviatopolkovich. Name and Device. Argent