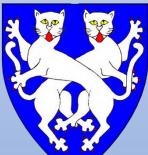

Caesaria Beribroun. Device. Azure, in saltire two domestic cats rampant counterrampant guardant argent. Home Branch: Seagirt

Chacha Mamin{cv}in syn. Name and Device. Per pall arrondi purpure, gules and argent, a domestic cat couchant and in chief an arrow fesswise Or. Badge. (Fieldless) A sheaf of arrows purpure and overall a domestic cat couchant Or. Home Branch: Lions Gate (former Fjordland)