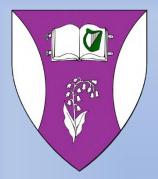

**Sabina Blackwell.** Name and Device. Purpure, in pale an open book and a lily of the valley argent, the book charged on the sinister page with a harp vert, all between flaunches argent. Home Branch: Danescombe