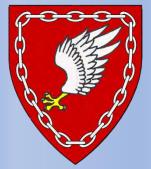

Eleanor Odlowe. Device. Azure, three seeblätter inverted within an orle Or. Home Branch: Lions Gate

Elspeth Farre. Badge. Vair en pointe, three punners one and two sable. Home Branch: Lions Gate

Emrys atte Hand. Name and device. Argent, on a sinister hand sable a Maltese cross argent, a bordure sable. Home Branch: Lions Gate

Emrys atte Hand. Badge. (Fieldless) On a sinister hand sable a Maltese cross argent. Home Branch: Lions Gate

**Iago ab Adam.** Badge. (Fieldless) An axle-pin gules. Home Branch: Seagirt

**Katharina Rein.** Name and device. Quarterly argent and gules, a dog's paw print, on a point pointed sable a forget-me-not argent. Home Branch: Lions Gate