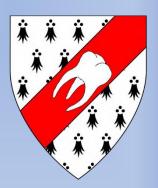

## September 2021 and October 2021

Malyss Makneile. Badge. (Fieldless) A card pique purpure within and conjoined to a masculyn per pall argent, Or and sable. Home Branch: Liondale

**Roża Kalenik.** Name and Device. Ermine, on a bend sinister gules a molar argent. Home Branch: Seagirt