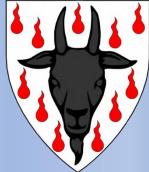

Oleg Sviatopolkovich. Name and Device. Argent goutty de sang, a goat's head cabossed sable. Home Branch: Hartwood

Roesia du Bois. Name and Device. Argent, on a lozenge ployé throughout vert between in chief two roses proper an archery mark Or. Home Branch: Lions Gate