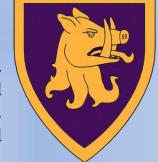

Vémundr Syvursson. Badge. A (Fieldless) A

thundercloud argent. Home Branch: Seagirt

William of Ramsgaard. Device.
Purpure, a boar's head erased
contourny and a bordure Or.
Home Branch: Ramsgaard