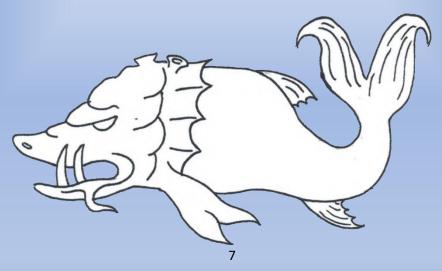

**Agneß Scherer.** Name change and Badge. (Fieldless) A pair of shears inverted Or winged at the hinge argent. Home

Branch: Lions Gate

Alana de Herst. Name and Device. Or, a monster with the forequarters of a fox and the hindquarters and wings of a dragon rampant gules maintaining a goutte de larmes. Home Branch: Ramsgaard