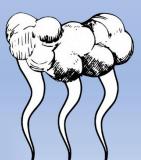

Vémundr Syvursson. Badge. A (Fieldless) A

thundercloud argent. Home Branch: Seagirt

William of Ramsgaard. Device.
Purpure, a boar's head erased
contourny and a bordure Or.
Home Branch: Ramsgaard